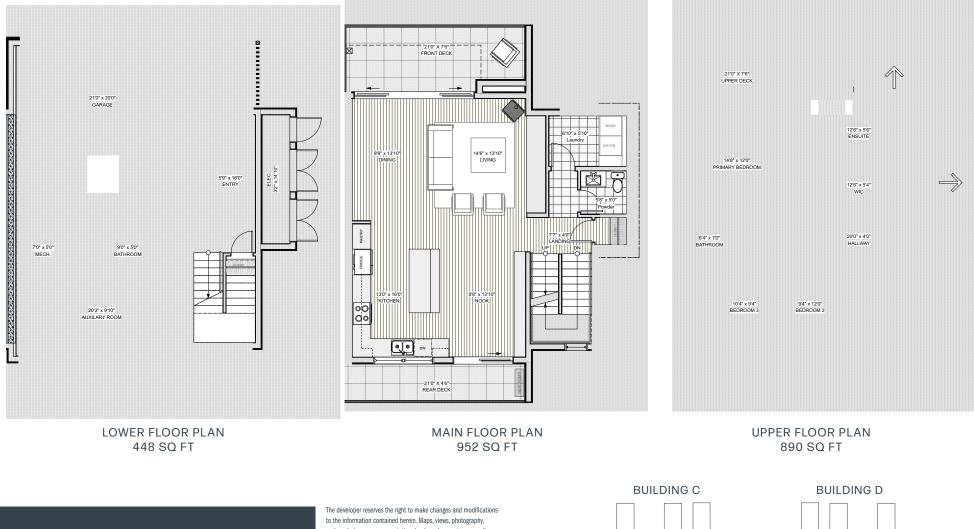

# Unit D2

#### **TOTAL SQ FT 2290**

LOWER FLOOR PLAN 448 SQ FT

> The developer reserves the right to make changes and modifications to the information contained herein. Maps, views, photography, and renderings are representational only and are not necessarily accurate, and final design, construction and features may differ. Floor plans, areas, layouts, finishes, prices, and availability are subject to change without notice. This is not and should not be construed as an offering for sale, which can only be made pursuant to a disclosure statement filed with the BC Financial Services Authority. For a copy of the disclosure statement, please contact Angell Hasman & Associates Realty at (604) 921-1188. E&O.E.

952 SQ FT

KING BED CULATU

Ż  $\langle | | \rangle$ 

6'4" x 7'0"