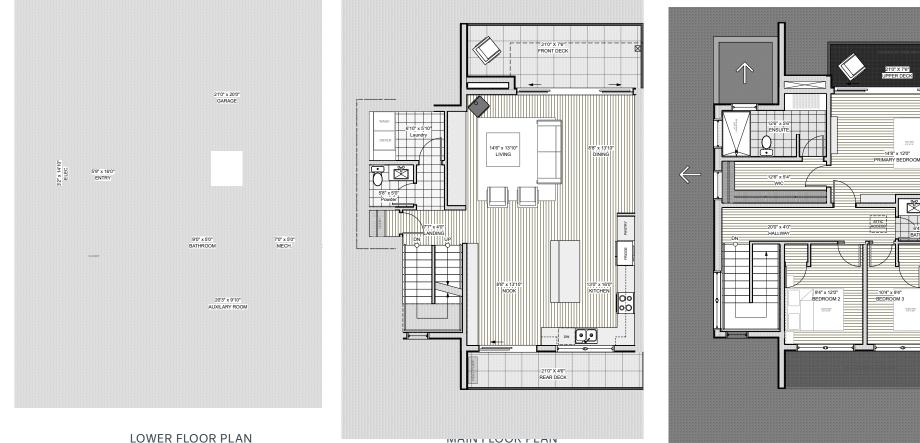

# Unit D2

#### **TOTAL SQ FT 2290**

LOWER FLOOR PLAN 448 SQ FT

> The developer reserves the right to make changes and modifications to the information contained herein. Maps, views, photography, and renderings are representational only and are not necessarily accurate, and final design, construction and features may differ. Floor plans, areas, layouts, finishes, prices, and availability are subject to change without notice. This is not and should not be construed as an offering for sale, which can only be made pursuant to a disclosure statement filed with the BC Financial Services Authority. For a copy of the disclosure statement, please contact Angell Hasman & Associates Realty at (604) 921-1188. E&O.E.

952 SQ FT

KING BED CULATU

Ż  $\langle | | \rangle$ 

6'4" x 7'0"