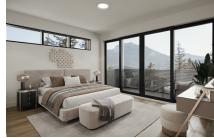

## Interior Renderings

















### Finishes

#### **Kitchen Cabinets**

Uppers – Uniboard 113 Super White Super Matte



#### **Kitchen Cabinets**

Lowers – Uniboard K14 Mistral Riveria Oak



#### **Kitchen and Bathroom**

Counter Tops FirStone Quartz - V8003



#### **Vinyl Plank Flooring**

Pravada Floors Nauticor Collection – Horizon



#### **Paint Throughout**

Sherwin Williams SW 7005 PURE WHITE



Maiolica White 3×12



#### **Kitchen and Bathroom**

Cabinet Door & Drawer Pulls Matte Black



#### **Door Hardware**

Halifax Square Matte Black







# Light Fixtures

**Light Fixtures** 

Ortech



#### **Kitchen Island Pendants**



#### **Powder Room Pendants**



#### **Bathroom Wall Light**







# Plumbing

Kitchen Sink

AquaArt Undermount
Double Bowl - Stainless Steel



**Kitchen Faucet** 

Delta Tr