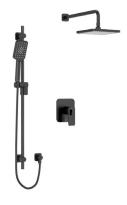

Riobel - Matte Black

AquaArt Undermount

**Bathroom Faucet** 

Delta Lahara Single Lever Matte Black

**Dual-flush Toilets** 

American Standard

**Shower Base** 

AquaArt - Acrylic base

**Shower Trim Kit** 