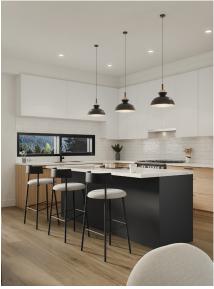

#### **Kitchen Cabinets**

Uppers – Uniboard 113 Super White Super Matte

#### **Kitchen Cabinets**

Lowers – Uniboard K14 Mistral Riveria Oak

#### **Kitchen and Bathroom**

Counter Tops FirStone Quartz - V8003

#### **Kitchen Island Pendants**