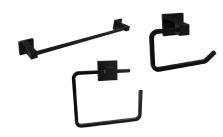

# Plumbing

Kitchen Sink

AquaArt Undermount
Double Bowl - Stainless Steel

**Kitchen Faucet** 

Delta Trinsic Matte Black

**Bathroom Accessories** 

Secura - Pegasus Matte Black

Bathrooms & Powder Basin