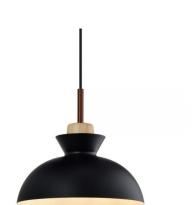

## Interior Renderings

















### Finishes

#### **Kitchen Cabinets**

Uppers – Uniboard 113 Super White Super Matte



#### **Kitchen Cabinets**

Lowers – Uniboard K14 Mistral Riveria Oak



#### **Kitchen and Bathroom**

Counter Tops FirStone Quartz - V8003



#### **Vinyl Plank Flooring**

Pravada Floors Nauticor Collection – Horizon



#### **Paint Throughout**

Sherwin Williams SW 7005 PURE WHITE



Maiolica White 3×12



#### **Kitchen and Bathroom**

Cabinet Door & Drawer Pulls Matte Black



#### **Door Hardware**

Halifax Square Matte Black







# Light Fixtures

**Light Fixtures** 

Ortech



#### **Kitchen Island Pendants**



#### **Powder Room Pendants**



#### **Bathroom Wall Light**







# Plumbing

Kitchen Sink

AquaArt Undermount
Double Bowl - Stainless Steel



**Kitchen Faucet** 

Delta Trinsic Matte Black



**Bathroom Accessories** 

Secura - Pegasus Matte Black



Bathrooms & Powder Basin

AquaArt Undermount



**Bathroom Faucet** 

Delta Lahara Single Lever Matte Black



**Dual-flush Toilets** 

American Standard



**Shower Base** 

AquaArt - Acrylic base



**Shower Trim Kit** 

Riobel - Matte Black







### **Appliances**



Fisher & Paykel Refrigerator



Fisher & Paykel Slide-in Electric Range



Fisher & Paykel Combi Oven



Fisher & Paykel Dishwasher



Supreme Wood Stove



Samsung 24" Washer & Dryer



J-225™ Jacuzzi® Hot Tub



**Central Vacuum** 



TOSOT Heat Pump