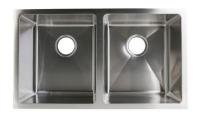

# Plumbing

Kitchen Sink

AquaArt Undermount
Double Bowl - Stainless Steel

**Kitchen Faucet** 

Delta Trinsic Matte Black

**Bathroom Accessories** 

Secura - Pegasus Matte Black

Bathrooms & Powder Basin